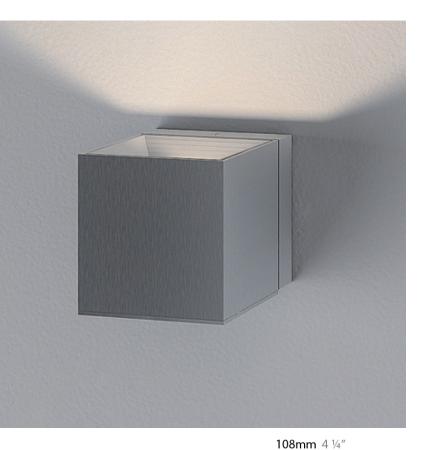

## D93148

| GENERAL                                     |
|---------------------------------------------|
| Series: Dau                                 |
| Brand: Milan                                |
| Division: Design                            |
| Mounting Type: Surface                      |
| Mounting Location: Wall                     |
| Subcategory: Up/Down Light                  |
| PHYSICAL                                    |
| Shape: Cube                                 |
| Length (mm): 110                            |
| Length (in): $4\frac{5}{16}$                |
| Height (mm): 110                            |
| Height (in): 4 <sup>5</sup> / <sub>16</sub> |
| Extension (mm): 101                         |
| Extension (in): 4.0                         |
| Weight (kg): 0.91                           |
| Weight (lbs): 2                             |
| Fixture Finish: SST                         |
| Fixture Material: Metal                     |
| ELECTRICAL                                  |
| Number of Lamps: 2                          |
| Lamp Type: LED                              |
| Total Output Wattage (W): 8                 |
| Max. Wattage Per Lamp (W): 4                |
| Dimming: Electronic Low Voltage Dimming     |
| Driver Type: operates without a driver      |
| Input Voltage (V): 120                      |
| LED                                         |
| Delivered Lumen Range: 100 - 499 lm         |
| Number of LEDs: 2                           |
| Color Temperature (°K): 2700 / 2900         |
| Max. Delivered Lumen (lm): 339.01           |
| Nominal Lumen (lm): 600                     |
| CRI: >80 CRI                                |
| OPTICAL                                     |
| RATINGS AND CERTIFICATIONS                  |

108mm 4 1/4" 108mm 4 <sup>1</sup>/4"

J-Box cover plate Included

80mm 3 1/8"

D

|  | 1/8    |
|--|--------|
|  | 80mm 3 |
|  | 80r    |

101mm 4"

| PROJECT |  |
|---------|--|
| TYPE    |  |

| ТҮРЕ     |  |  |  |
|----------|--|--|--|
| NOTES    |  |  |  |
| QUANTITY |  |  |  |
| DATE     |  |  |  |