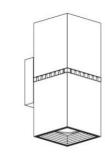

## D93146

| GENERAL                                 |
|-----------------------------------------|
| Series: Dau                             |
| Brand: Milan                            |
| Division: Design                        |
| Mounting Type: Surface                  |
| Mounting Location: Wall                 |
|                                         |
| PHYSICAL                                |
| Shape: Cube                             |
| Length (mm): 110                        |
| Length (in): $4\frac{5}{16}$            |
| Height (mm): 110                        |
| Height (in): $4\frac{5}{16}$            |
| Extension (mm): 101                     |
| Extension (in): 4.0                     |
| Weight (kg): 0.91                       |
| Weight (lbs): 2                         |
| Fixture Finish: SST                     |
| Fixture Material: Metal                 |
| ELECTRICAL                              |
| Number of Lamps: 1                      |
| Lamp Type: LED                          |
| Max. Wattage Per Lamp (W): 4            |
| Dimming: Electronic Low Voltage Dimming |
| Input Voltage (V): 120                  |
| LED                                     |
| Number of LEDs: 1                       |
| Color Temperature (°K): 2700 / 2900     |
| Nominal Lumen (lm): 300                 |
| CRI: >80 CRI                            |
| OPTICAL                                 |
|                                         |

J-Box cover plate Included

#### 80mm 3 1/8"

D

101mm 4"