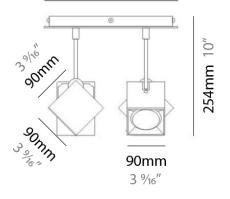

## D92017

| GENERALSeries: DauBrand: MilanDivision: DesignMounting Type: SurfaceMounting Location: CeilingSubcategory: PendantPHYSICALShape: AbstractLength (mm): 520Length (in): $20 \frac{1}{2}$ Width (mm): 110Width (in): $4 \frac{5}{16}$ Height (mm): 254Height (in): 10Weight (kg): 1.4Weight (lbs): 3Fixture Material: AluminumELECTRICALNumber of Lamps: 3Lamp Type: LED RetrofitLamp Shape: MR16                                                   |
|--------------------------------------------------------------------------------------------------------------------------------------------------------------------------------------------------------------------------------------------------------------------------------------------------------------------------------------------------------------------------------------------------------------------------------------------------|
| Brand: Milan<br>Division: Design<br>Mounting Type: Surface<br>Mounting Location: Ceiling<br>Subcategory: Pendant<br><b>PHYSICAL</b><br>Shape: Abstract<br>Length (mm): 520<br>Length (in): 20 $\frac{1}{2}$<br>Width (mm): 110<br>Width (in): 4 $\frac{5}{16}$<br>Height (mm): 254<br>Height (in): 10<br>Weight (kg): 1.4<br>Weight (lbs): 3<br>Fixture Material: Aluminum<br><b>ELECTRICAL</b><br>Number of Lamps: 3<br>Lamp Type: LED Retrofit |
| Division: Design<br>Mounting Type: Surface<br>Mounting Location: Ceiling<br>Subcategory: Pendant<br><b>PHYSICAL</b><br>Shape: Abstract<br>Length (mm): 520<br>Length (in): 20 $\frac{1}{2}$<br>Width (mm): 110<br>Width (in): 4 $\frac{5}{16}$<br>Height (mm): 254<br>Height (in): 10<br>Weight (kg): 1.4<br>Weight (lbs): 3<br>Fixture Material: Aluminum<br><b>ELECTRICAL</b><br>Number of Lamps: 3<br>Lamp Type: LED Retrofit                 |
| Mounting Type: SurfaceMounting Location: CeilingSubcategory: PendantPHYSICALShape: AbstractLength (mm): 520Length (in): $20\frac{1}{2}$ Width (mm): 110Width (in): $4\frac{5}{16}$ Height (mm): 254Height (in): 10Weight (kg): 1.4Weight (lbs): 3Fixture Material: AluminumELECTRICALNumber of Lamps: 3Lamp Type: LED Retrofit                                                                                                                   |
| Mounting Location: Ceiling<br>Subcategory: Pendant<br>PHYSICAL<br>Shape: Abstract<br>Length (mm): 520<br>Length (in): 20 ½<br>Width (mm): 110<br>Width (in): 4 ½<br>Height (mm): 254<br>Height (mm): 254<br>Height (in): 10<br>Weight (kg): 1.4<br>Weight (lbs): 3<br>Fixture Material: Aluminum<br>ELECTRICAL<br>Number of Lamps: 3<br>Lamp Type: LED Retrofit                                                                                  |
| Subcategory: Pendant<br>PHYSICAL<br>Shape: Abstract<br>Length (mm): 520<br>Length (in): 20 $\frac{1}{2}$<br>Width (mm): 110<br>Width (in): 4 $\frac{5}{16}$<br>Height (mm): 254<br>Height (in): 10<br>Weight (kg): 1.4<br>Weight (lbs): 3<br>Fixture Material: Aluminum<br>ELECTRICAL<br>Number of Lamps: 3<br>Lamp Type: LED Retrofit                                                                                                           |
| PHYSICAL<br>Shape: Abstract<br>Length (mm): 520<br>Length (in): 20 <sup>1</sup> / <sub>2</sub><br>Width (mm): 110<br>Width (in): 4 <sup>5</sup> / <sub>16</sub><br>Height (mm): 254<br>Height (mm): 254<br>Height (in): 10<br>Weight (kg): 1.4<br>Weight (kg): 1.4<br>Weight (lbs): 3<br>Fixture Material: Aluminum<br>ELECTRICAL<br>Number of Lamps: 3<br>Lamp Type: LED Retrofit                                                               |
| Shape: Abstract<br>Length (mm): 520<br>Length (in): 20 <sup>1</sup> / <sub>2</sub><br>Width (mm): 110<br>Width (in): 4 <sup>5</sup> / <sub>16</sub><br>Height (mm): 254<br>Height (in): 10<br>Weight (kg): 1.4<br>Weight (lbs): 3<br>Fixture Material: Aluminum<br>ELECTRICAL<br>Number of Lamps: 3<br>Lamp Type: LED Retrofit                                                                                                                   |
| Length (mm): 520<br>Length (in): 20 $\frac{1}{2}$<br>Width (mm): 10<br>Width (in): 4 $\frac{5}{16}$<br>Height (mm): 254<br>Height (in): 10<br>Weight (kg): 1.4<br>Weight (lbs): 3<br>Fixture Material: Aluminum<br>ELECTRICAL<br>Number of Lamps: 3<br>Lamp Type: LED Retrofit                                                                                                                                                                   |
| Length (in): 20 $\frac{1}{2}$<br>Width (mm): 110<br>Width (in): 4 $\frac{5}{16}$<br>Height (mm): 254<br>Height (in): 10<br>Weight (kg): 1.4<br>Weight (lbs): 3<br>Fixture Material: Aluminum<br>ELECTRICAL<br>Number of Lamps: 3<br>Lamp Type: LED Retrofit                                                                                                                                                                                      |
| Width (mm): 110         Width (in): 4 ½         Height (mm): 254         Height (in): 10         Weight (kg): 1.4         Weight (lbs): 3         Fixture Material: Aluminum         ELECTRICAL         Number of Lamps: 3         Lamp Type: LED Retrofit                                                                                                                                                                                       |
| Width (in): 4 %         Height (mm): 254         Height (in): 10         Weight (kg): 1.4         Weight (lbs): 3         Fixture Material: Aluminum         ELECTRICAL         Number of Lamps: 3         Lamp Type: LED Retrofit                                                                                                                                                                                                               |
| Height (mm): 254<br>Height (in): 10<br>Weight (kg): 1.4<br>Weight (lbs): 3<br>Fixture Material: Aluminum<br>ELECTRICAL<br>Number of Lamps: 3<br>Lamp Type: LED Retrofit                                                                                                                                                                                                                                                                          |
| Height (in): 10<br>Weight (kg): 1.4<br>Weight (lbs): 3<br>Fixture Material: Aluminum<br>ELECTRICAL<br>Number of Lamps: 3<br>Lamp Type: LED Retrofit                                                                                                                                                                                                                                                                                              |
| Weight (kg): 1.4<br>Weight (lbs): 3<br>Fixture Material: Aluminum<br>ELECTRICAL<br>Number of Lamps: 3<br>Lamp Type: LED Retrofit                                                                                                                                                                                                                                                                                                                 |
| Weight (lbs): 3<br>Fixture Material: Aluminum<br>ELECTRICAL<br>Number of Lamps: 3<br>Lamp Type: LED Retrofit                                                                                                                                                                                                                                                                                                                                     |
| Fixture Material: Aluminum ELECTRICAL Number of Lamps: 3 Lamp Type: LED Retrofit                                                                                                                                                                                                                                                                                                                                                                 |
| ELECTRICAL<br>Number of Lamps: 3<br>Lamp Type: LED Retrofit                                                                                                                                                                                                                                                                                                                                                                                      |
| Number of Lamps: 3<br>Lamp Type: LED Retrofit                                                                                                                                                                                                                                                                                                                                                                                                    |
| Lamp Type: LED Retrofit                                                                                                                                                                                                                                                                                                                                                                                                                          |
|                                                                                                                                                                                                                                                                                                                                                                                                                                                  |
| Lamp Shape: MR16                                                                                                                                                                                                                                                                                                                                                                                                                                 |
|                                                                                                                                                                                                                                                                                                                                                                                                                                                  |
| Bulb Included: Bulb Not Included                                                                                                                                                                                                                                                                                                                                                                                                                 |
| Total Output Wattage (W): 15                                                                                                                                                                                                                                                                                                                                                                                                                     |
| Max. Wattage Per Lamp (W): 5                                                                                                                                                                                                                                                                                                                                                                                                                     |
| Lamp Base: GU10                                                                                                                                                                                                                                                                                                                                                                                                                                  |
| Input Voltage (V): 120                                                                                                                                                                                                                                                                                                                                                                                                                           |