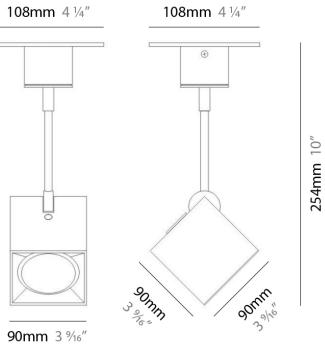

## D92028

| GENERAL                                     |   |
|---------------------------------------------|---|
| Series: Dau                                 | _ |
| Brand: Milan                                | _ |
| Division: Design                            | _ |
| Mounting Type: Surface                      | _ |
| Mounting Location: Ceiling                  |   |
| Subcategory: Spots                          |   |
| PHYSICAL                                    |   |
| Shape: Square                               | _ |
| Length (mm): 110                            |   |
| Length (in): 4 <sup>5</sup> / <sub>16</sub> | _ |
| Width (mm): 110                             |   |
| Width (in): 4 <sup>5</sup> / <sub>16</sub>  | _ |
| Height (mm): 254                            |   |
| Height (in): 10                             | _ |
| Weight (kg): 0.9                            | _ |
| Weight (lbs): 2                             | _ |
| Fixture Material: Metal                     |   |
| ELECTRICAL                                  |   |
| Number of Lamps: 1                          | _ |
| Lamp Type: LED Retrofit / Halogen           | _ |
| Lamp Shape: MR16                            |   |
| Bulb Included: Bulb Not Included            | _ |
| Total Output Wattage (W): 5                 |   |
| Max. Wattage Per Lamp (W): 5                | _ |
| Lamp Base: GU10                             | _ |
| Input Voltage (V): 120                      |   |
| LED                                         |   |
| Delivered Lumen Range: 100 - 499 lm         | _ |
| OPTICAL                                     |   |
| RATINGS AND CERTIFICATIONS                  |   |

#### **RATINGS AND CERTIFICATIONS**

Certified By: CSA Certified to UL and CSA Standards IP rating: IP20

| PROJECT  |  |
|----------|--|
| ТҮРЕ     |  |
| NOTES    |  |
| QUANTITY |  |
| DATE     |  |
|          |  |