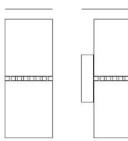

### RATINGS AND CERTIFICATIONS

Certified By: CSA Certified to UL and CSA Standards IP rating: IP44 PROJECT TYPE NOTES QUANTITY DATE

108mm 4 <sup>1/4</sup>"

J-Box cover plate Included

80mm 3 1/8"

D

101mm 4"

Zaneen Group Inc. © 2024, T 1800-388-3382, F 416-247-9319, www.zaneen.com