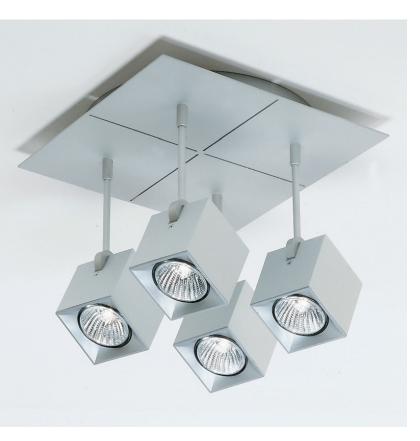

## **DAU SURFACE**

## D92020

| Series: Dau<br>Brand: Milan<br>Division: Design<br>Mounting Type: Surface<br>Mounting Location: Ceiling<br>Subcategory: Pendant<br>PHYSICAL |  |
|---------------------------------------------------------------------------------------------------------------------------------------------|--|
| Division: Design<br>Mounting Type: Surface<br>Mounting Location: Ceiling<br>Subcategory: Pendant                                            |  |
| Mounting Type: Surface<br>Mounting Location: Ceiling<br>Subcategory: Pendant                                                                |  |
| Mounting Location: Ceiling<br>Subcategory: Pendant                                                                                          |  |
| Subcategory: Pendant                                                                                                                        |  |
|                                                                                                                                             |  |
| PHYSICAL                                                                                                                                    |  |
|                                                                                                                                             |  |
| Shape: Square                                                                                                                               |  |
| Length (mm): 300                                                                                                                            |  |
| Length (in): $11\frac{3}{4}$                                                                                                                |  |
| Width (mm): 300                                                                                                                             |  |
| Width (in): 11 <sup>3</sup> / <sub>4</sub>                                                                                                  |  |
| Height (mm): 254                                                                                                                            |  |
| Height (in): 10                                                                                                                             |  |
| Weight (kg): 3.27                                                                                                                           |  |
| Weight (lbs): 7.2                                                                                                                           |  |
| Fixture Material: Aluminum                                                                                                                  |  |
| ELECTRICAL                                                                                                                                  |  |
| Number of Lamps: 4                                                                                                                          |  |
| Lamp Type: LED Retrofit                                                                                                                     |  |
| Lamp Shape: MR16                                                                                                                            |  |
| Bulb Included: Bulb Not Included                                                                                                            |  |
| Total Output Wattage (W): 20                                                                                                                |  |
| Max. Wattage Per Lamp (W): 5                                                                                                                |  |
| Lamp Base: GU10                                                                                                                             |  |
| Input Voltage (V): 120                                                                                                                      |  |
| LED                                                                                                                                         |  |
| Delivered Lumen Range: 1000 - 1999 lm                                                                                                       |  |