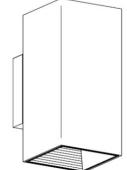

### D93189

| GENERAL                                                |
|--------------------------------------------------------|
| Series: Dau                                            |
| Brand: Milan                                           |
| Division: Design                                       |
| Mounting Type: Surface                                 |
| Mounting Location: Wall                                |
| Subcategory: Up/Down Light                             |
| PHYSICAL                                               |
| Shape: Cube                                            |
| Length (mm): 80                                        |
| Length (in): $3\frac{1}{8}$                            |
| Height (mm): 101                                       |
| Height (in): 4                                         |
| Extension (mm): 114                                    |
| Extension (in): $4\frac{1}{2}$                         |
| Light Distribution: Direct                             |
| Weight (kg): 4.5                                       |
| Weight (lbs): 10                                       |
| ELECTRICAL                                             |
| Lamp Type: LED                                         |
| Max. Wattage Per Lamp (W): 10                          |
| Dimming: Non-Dimmable                                  |
| Driver Included: Yes                                   |
| Driver Type: Constant Current                          |
| Driver Class: Class 2                                  |
| Input Voltage (V): 120                                 |
| LED                                                    |
| Delivered Lumen Range: 500 - 999 lm                    |
| Number of LEDs: 1                                      |
| Color Temperature (°K): 2700                           |
| Max. Delivered Lumen (lm): 829.93                      |
| Nominal Lumen (lm): 1010                               |
| CRI: >80 CRI                                           |
| OPTICAL                                                |
| Reflector°: 50° (avaiable in 24° and 32° upon request) |

### RATINGS AND CERTIFICATIONS

Certified By: CSA Certified to UL and CSA Standards IP rating: IP44 PROJECT TYPE NOTES QUANTITY DATE

108mm 4 <sup>1/4</sup>"

J-Box cover plate Included

80mm 3 1/8"

D

101mm 4"

Zaneen Group Inc. © 2024, T 1800-388-3382, F 416-247-9319, www.zaneen.com