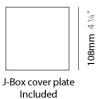

## D93148

| GENERAL                                     |
|---------------------------------------------|
| Series: Dau                                 |
| Brand: Milan                                |
| Division: Design                            |
| Mounting Type: Surface                      |
| Mounting Location: Wall                     |
| Subcategory: Up/Down Light                  |
| PHYSICAL                                    |
| Shape: Cube                                 |
| Length (mm): 110                            |
| Length (in): $4\frac{5}{16}$                |
| Height (mm): 110                            |
| Height (in): 4 <sup>5</sup> / <sub>16</sub> |
| Extension (mm): 101                         |
| Extension (in): 4.0                         |
| Weight (kg): 0.91                           |
| Weight (lbs): 2                             |
| Fixture Finish: SST                         |
| Fixture Material: Metal                     |
| ELECTRICAL                                  |
| Number of Lamps: 2                          |
| Lamp Type: LED                              |
| Total Output Wattage (W): 8                 |
| Max. Wattage Per Lamp (W): 4                |
| Dimming: Electronic Low Voltage Dimming     |
| Driver Type: operates without a driver      |
| Input Voltage (V): 120                      |
| LED                                         |
| Delivered Lumen Range: 100 - 499 lm         |
| Number of LEDs: 2                           |
| Color Temperature (°K): 2700 / 2900         |
| Max. Delivered Lumen (lm): 339.01           |
| Nominal Lumen (lm): 600                     |
| CRI: >80 CRI                                |
| OPTICAL                                     |
| RATINGS AND CERTIFICATIONS                  |

108mm 4 1/4" 108mm 4 <sup>1</sup>/4"

J-Box cover plate Included

80mm 3 1/8"

D

|  | 1/8    |
|--|--------|
|  | 80mm 3 |
|  | 80r    |

101mm 4"

| PROJECT |  |
|---------|--|
| TYPE    |  |

| ТҮРЕ     |  |  |  |
|----------|--|--|--|
| NOTES    |  |  |  |
| QUANTITY |  |  |  |
| DATE     |  |  |  |

J-Box cover plate Included