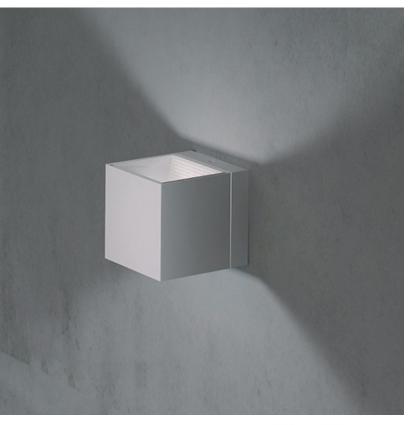

## D93146

| GENERAL                                 |
|-----------------------------------------|
| Series: Dau                             |
| Brand: Milan                            |
| Division: Design                        |
| Mounting Type: Surface                  |
| Mounting Location: Wall                 |
|                                         |
| PHYSICAL                                |
| Shape: Cube                             |
| Length (mm): 110                        |
| Length (in): $4\frac{5}{16}$            |
| Height (mm): 110                        |
| Height (in): $4\frac{5}{16}$            |
| Extension (mm): 101                     |
| Extension (in): 4.0                     |
| Weight (kg): 0.91                       |
| Weight (lbs): 2                         |
| Fixture Finish: SST                     |
| Fixture Material: Metal                 |
| ELECTRICAL                              |
| Number of Lamps: 1                      |
| Lamp Type: LED                          |
| Max. Wattage Per Lamp (W): 4            |
| Dimming: Electronic Low Voltage Dimming |
| Input Voltage (V): 120                  |
| LED                                     |
| Number of LEDs: 1                       |
| Color Temperature (°K): 2700 / 2900     |
| Nominal Lumen (lm): 300                 |
| CRI: >80 CRI                            |
| OPTICAL                                 |
|                                         |

J-Box cover plate Included

#### 80mm 3 1/8"

D

101mm 4"