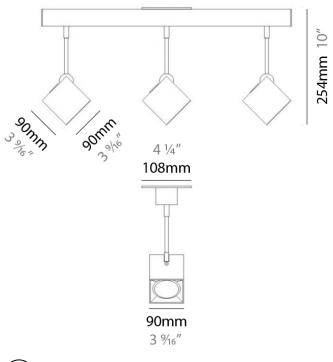

## D92017

| GENERALSeries: DauBrand: MilanDivision: DesignMounting Type: SurfaceMounting Location: CeilingSubcategory: PendantPHYSICALShape: AbstractLength (mm): 520Length (in): $20 \frac{1}{2}$ Width (mm): 110Width (in): $4 \frac{5}{16}$ Height (mm): 254Height (in): 10Weight (kg): 1.4Weight (lbs): 3Fixture Material: AluminumELECTRICALNumber of Lamps: 3Lamp Type: LED RetrofitLamp Shape: MR16                                                   |
|--------------------------------------------------------------------------------------------------------------------------------------------------------------------------------------------------------------------------------------------------------------------------------------------------------------------------------------------------------------------------------------------------------------------------------------------------|
| Brand: Milan<br>Division: Design<br>Mounting Type: Surface<br>Mounting Location: Ceiling<br>Subcategory: Pendant<br><b>PHYSICAL</b><br>Shape: Abstract<br>Length (mm): 520<br>Length (in): 20 $\frac{1}{2}$<br>Width (mm): 110<br>Width (in): 4 $\frac{5}{16}$<br>Height (mm): 254<br>Height (in): 10<br>Weight (kg): 1.4<br>Weight (lbs): 3<br>Fixture Material: Aluminum<br><b>ELECTRICAL</b><br>Number of Lamps: 3<br>Lamp Type: LED Retrofit |
| Division: Design<br>Mounting Type: Surface<br>Mounting Location: Ceiling<br>Subcategory: Pendant<br><b>PHYSICAL</b><br>Shape: Abstract<br>Length (mm): 520<br>Length (in): 20 $\frac{1}{2}$<br>Width (mm): 110<br>Width (in): 4 $\frac{5}{16}$<br>Height (mm): 254<br>Height (in): 10<br>Weight (kg): 1.4<br>Weight (lbs): 3<br>Fixture Material: Aluminum<br><b>ELECTRICAL</b><br>Number of Lamps: 3<br>Lamp Type: LED Retrofit                 |
| Mounting Type: SurfaceMounting Location: CeilingSubcategory: PendantPHYSICALShape: AbstractLength (mm): 520Length (in): $20\frac{1}{2}$ Width (mm): 110Width (in): $4\frac{5}{16}$ Height (mm): 254Height (in): 10Weight (kg): 1.4Weight (lbs): 3Fixture Material: AluminumELECTRICALNumber of Lamps: 3Lamp Type: LED Retrofit                                                                                                                   |
| Mounting Location: Ceiling<br>Subcategory: Pendant<br>PHYSICAL<br>Shape: Abstract<br>Length (mm): 520<br>Length (in): 20 ½<br>Width (mm): 110<br>Width (in): 4 ½<br>Height (mm): 254<br>Height (mm): 254<br>Height (in): 10<br>Weight (kg): 1.4<br>Weight (lbs): 3<br>Fixture Material: Aluminum<br>ELECTRICAL<br>Number of Lamps: 3<br>Lamp Type: LED Retrofit                                                                                  |
| Subcategory: Pendant<br>PHYSICAL<br>Shape: Abstract<br>Length (mm): 520<br>Length (in): 20 $\frac{1}{2}$<br>Width (mm): 110<br>Width (in): 4 $\frac{5}{16}$<br>Height (mm): 254<br>Height (in): 10<br>Weight (kg): 1.4<br>Weight (lbs): 3<br>Fixture Material: Aluminum<br>ELECTRICAL<br>Number of Lamps: 3<br>Lamp Type: LED Retrofit                                                                                                           |
| PHYSICAL<br>Shape: Abstract<br>Length (mm): 520<br>Length (in): 20 <sup>1</sup> / <sub>2</sub><br>Width (mm): 110<br>Width (in): 4 <sup>5</sup> / <sub>16</sub><br>Height (mm): 254<br>Height (mm): 254<br>Height (in): 10<br>Weight (kg): 1.4<br>Weight (kg): 1.4<br>Weight (lbs): 3<br>Fixture Material: Aluminum<br>ELECTRICAL<br>Number of Lamps: 3<br>Lamp Type: LED Retrofit                                                               |
| Shape: Abstract<br>Length (mm): 520<br>Length (in): 20 <sup>1</sup> / <sub>2</sub><br>Width (mm): 110<br>Width (in): 4 <sup>5</sup> / <sub>16</sub><br>Height (mm): 254<br>Height (in): 10<br>Weight (kg): 1.4<br>Weight (lbs): 3<br>Fixture Material: Aluminum<br>ELECTRICAL<br>Number of Lamps: 3<br>Lamp Type: LED Retrofit                                                                                                                   |
| Length (mm): 520<br>Length (in): 20 $\frac{1}{2}$<br>Width (mm): 10<br>Width (in): 4 $\frac{5}{16}$<br>Height (mm): 254<br>Height (in): 10<br>Weight (kg): 1.4<br>Weight (lbs): 3<br>Fixture Material: Aluminum<br>ELECTRICAL<br>Number of Lamps: 3<br>Lamp Type: LED Retrofit                                                                                                                                                                   |
| Length (in): 20 $\frac{1}{2}$<br>Width (mm): 110<br>Width (in): 4 $\frac{5}{16}$<br>Height (mm): 254<br>Height (in): 10<br>Weight (kg): 1.4<br>Weight (lbs): 3<br>Fixture Material: Aluminum<br>ELECTRICAL<br>Number of Lamps: 3<br>Lamp Type: LED Retrofit                                                                                                                                                                                      |
| Width (mm): 110         Width (in): 4 ½         Height (mm): 254         Height (in): 10         Weight (kg): 1.4         Weight (lbs): 3         Fixture Material: Aluminum         ELECTRICAL         Number of Lamps: 3         Lamp Type: LED Retrofit                                                                                                                                                                                       |
| Width (in): 4 %         Height (mm): 254         Height (in): 10         Weight (kg): 1.4         Weight (lbs): 3         Fixture Material: Aluminum         ELECTRICAL         Number of Lamps: 3         Lamp Type: LED Retrofit                                                                                                                                                                                                               |
| Height (mm): 254<br>Height (in): 10<br>Weight (kg): 1.4<br>Weight (lbs): 3<br>Fixture Material: Aluminum<br>ELECTRICAL<br>Number of Lamps: 3<br>Lamp Type: LED Retrofit                                                                                                                                                                                                                                                                          |
| Height (in): 10<br>Weight (kg): 1.4<br>Weight (lbs): 3<br>Fixture Material: Aluminum<br>ELECTRICAL<br>Number of Lamps: 3<br>Lamp Type: LED Retrofit                                                                                                                                                                                                                                                                                              |
| Weight (kg): 1.4<br>Weight (lbs): 3<br>Fixture Material: Aluminum<br>ELECTRICAL<br>Number of Lamps: 3<br>Lamp Type: LED Retrofit                                                                                                                                                                                                                                                                                                                 |
| Weight (lbs): 3<br>Fixture Material: Aluminum<br>ELECTRICAL<br>Number of Lamps: 3<br>Lamp Type: LED Retrofit                                                                                                                                                                                                                                                                                                                                     |
| Fixture Material: Aluminum ELECTRICAL Number of Lamps: 3 Lamp Type: LED Retrofit                                                                                                                                                                                                                                                                                                                                                                 |
| ELECTRICAL<br>Number of Lamps: 3<br>Lamp Type: LED Retrofit                                                                                                                                                                                                                                                                                                                                                                                      |
| Number of Lamps: 3<br>Lamp Type: LED Retrofit                                                                                                                                                                                                                                                                                                                                                                                                    |
| Lamp Type: LED Retrofit                                                                                                                                                                                                                                                                                                                                                                                                                          |
|                                                                                                                                                                                                                                                                                                                                                                                                                                                  |
| Lamp Shape: MR16                                                                                                                                                                                                                                                                                                                                                                                                                                 |
|                                                                                                                                                                                                                                                                                                                                                                                                                                                  |
| Bulb Included: Bulb Not Included                                                                                                                                                                                                                                                                                                                                                                                                                 |
| Total Output Wattage (W): 15                                                                                                                                                                                                                                                                                                                                                                                                                     |
| Max. Wattage Per Lamp (W): 5                                                                                                                                                                                                                                                                                                                                                                                                                     |
| Lamp Base: GU10                                                                                                                                                                                                                                                                                                                                                                                                                                  |
| Input Voltage (V): 120                                                                                                                                                                                                                                                                                                                                                                                                                           |

520mm 20 1/2"

Zaneen Group Inc. © 2024, T 1800-388-3382, F 416-247-9319, www.zaneen.com

Available for International specifications by adding 'INT' at the end of the existing Model #. For assistance on 'custom' specifications, contact zteam@zaneen.com.