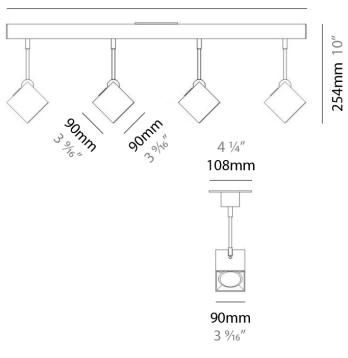

## D92018

| GENERAL         Series: Dau         Brand: Milan         Division: Design         Mounting Type: Surface         Mounting Location: Ceiling         Subcategory: Pendant         PHYSICAL         Shape: Abstract         Length (mm): 750         Length (in): 29 ½         Width (mm): 110         Width (in): 4 ½         Height (mm): 254         Height (in): 10         Weight (kg): 2.04         Weight (kg): 2.04         Weight (lbs): 4.5         Fixture Material: Aluminum         ELECTRICAL         Number of Lamps: 4         Lamp Type: LED Retrofit         Lamp Shape: MR16         Bulb Included: Bulb Not Included         Total Output Wattage (W): 20         Max. Wattage Per Lamp (W): 5         Lamp Bage: GLI10 |                                             |
|-------------------------------------------------------------------------------------------------------------------------------------------------------------------------------------------------------------------------------------------------------------------------------------------------------------------------------------------------------------------------------------------------------------------------------------------------------------------------------------------------------------------------------------------------------------------------------------------------------------------------------------------------------------------------------------------------------------------------------------------|---------------------------------------------|
| Brand: MilanBrand: MilanDivision: DesignMounting Type: SurfaceMounting Location: CeilingSubcategory: Pendant <b>PHYSICAL</b> Shape: AbstractLength (mm): 750Length (in): 29 $\frac{1}{2}$ Width (mm): 110Width (in): 4 $\frac{5}{16}$ Height (mm): 254Height (in): 10Weight (kg): 2.04Weight (lbs): 4.5Fixture Material: Aluminum <b>ELECTRICAL</b> Number of Lamps: 4Lamp Type: LED RetrofitLamp Shape: MR16Bulb Included: Bulb Not IncludedTotal Output Wattage (W): 20Max. Wattage Per Lamp (W): 5                                                                                                                                                                                                                                     | GENERAL                                     |
| Division: Design<br>Mounting Type: Surface<br>Mounting Location: Ceiling<br>Subcategory: Pendant<br><b>PHYSICAL</b><br>Shape: Abstract<br>Length (mm): 750<br>Length (in): 29 $\frac{1}{2}$<br>Width (mm): 110<br>Width (in): 4 $\frac{5}{16}$<br>Height (mm): 254<br>Height (in): 10<br>Weight (kg): 2.04<br>Weight (kg): 2.04<br>Weight (lbs): 4.5<br>Fixture Material: Aluminum<br><b>ELECTRICAL</b><br>Number of Lamps: 4<br>Lamp Type: LED Retrofit<br>Lamp Shape: MR16<br>Bulb Included: Bulb Not Included<br>Total Output Wattage (W): 20<br>Max. Wattage Per Lamp (W): 5                                                                                                                                                          | Series: Dau                                 |
| Mounting Type: SurfaceMounting Location: CeilingSubcategory: PendantPHYSICALShape: AbstractLength (mm): 750Length (in): $29 \frac{1}{2}$ Width (mm): 110Width (in): $4^{\frac{5}{16}}$ Height (mm): 254Height (in): 10Weight (kg): 2.04Weight (lbs): 4.5Fixture Material: AluminumELECTRICALNumber of Lamps: 4Lamp Type: LED RetrofitLamp Shape: MR16Bulb Included: Bulb Not IncludedTotal Output Wattage (W): 20Max. Wattage Per Lamp (W): 5                                                                                                                                                                                                                                                                                             | Brand: Milan                                |
| Mounting Location: CeilingSubcategory: PendantPHYSICALShape: AbstractLength (mm): 750Length (in): 29 $\frac{1}{2}$ Width (mm): 110Width (in): 4 $\frac{5}{16}$ Height (mm): 254Height (in): 10Weight (kg): 2.04Weight (lbs): 4.5Fixture Material: AluminumELECTRICALNumber of Lamps: 4Lamp Type: LED RetrofitLamp Shape: MR16Bulb Included: Bulb Not IncludedTotal Output Wattage (W): 20Max. Wattage Per Lamp (W): 5                                                                                                                                                                                                                                                                                                                     | Division: Design                            |
| Subcategory: PendantPHYSICALShape: AbstractLength (mm): 750Length (in): 29 $\frac{1}{2}$ Width (mm): 110Width (in): 4 $\frac{1}{16}$ Height (mm): 254Height (in): 10Weight (kg): 2.04Weight (lbs): 4.5Fixture Material: AluminumELECTRICALNumber of Lamps: 4Lamp Type: LED RetrofitLamp Shape: MR16Bulb Included: Bulb Not IncludedTotal Output Wattage (W): 20Max. Wattage Per Lamp (W): 5                                                                                                                                                                                                                                                                                                                                               | Mounting Type: Surface                      |
| PHYSICALShape: AbstractLength (mm): 750Length (in): 29 $\frac{1}{2}$ Width (mm): 110Width (in): 4 $\frac{5}{16}$ Height (mm): 254Height (in): 10Weight (kg): 2.04Weight (lbs): 4.5Fixture Material: AluminumELECTRICALNumber of Lamps: 4Lamp Type: LED RetrofitLamp Shape: MR16Bulb Included: Bulb Not IncludedTotal Output Wattage (W): 20Max. Wattage Per Lamp (W): 5                                                                                                                                                                                                                                                                                                                                                                   | Mounting Location: Ceiling                  |
| Shape: Abstract<br>Length (mm): 750<br>Length (in): $29 \frac{1}{2}$<br>Width (mm): 110<br>Width (in): $4 \frac{5}{16}$<br>Height (mm): 254<br>Height (mm): 254<br>Height (in): 10<br>Weight (kg): 2.04<br>Weight (kg): 2.04<br>Weight (lbs): 4.5<br>Fixture Material: Aluminum<br><b>ELECTRICAL</b><br>Number of Lamps: 4<br>Lamp Type: LED Retrofit<br>Lamp Shape: MR16<br>Bulb Included: Bulb Not Included<br>Total Output Wattage (W): 20<br>Max. Wattage Per Lamp (W): 5                                                                                                                                                                                                                                                             | Subcategory: Pendant                        |
| Length (mm): 750Length (in): $29 \frac{1}{2}$ Width (mm): 110Width (in): $4 \frac{5}{16}$ Height (mm): 254Height (in): 10Weight (kg): 2.04Weight (lbs): 4.5Fixture Material: Aluminum <b>ELECTRICAL</b> Number of Lamps: 4Lamp Type: LED RetrofitLamp Shape: MR16Bulb Included: Bulb Not IncludedTotal Output Wattage (W): 20Max. Wattage Per Lamp (W): 5                                                                                                                                                                                                                                                                                                                                                                                 | PHYSICAL                                    |
| Length (in): 29 $\frac{1}{2}$ Width (mm): 110Width (in): 4 $\frac{5}{16}$ Height (mm): 254Height (in): 10Weight (kg): 2.04Weight (lbs): 4.5Fixture Material: Aluminum <b>ELECTRICAL</b> Number of Lamps: 4Lamp Type: LED RetrofitLamp Shape: MR16Bulb Included: Bulb Not IncludedTotal Output Wattage (W): 20Max. Wattage Per Lamp (W): 5                                                                                                                                                                                                                                                                                                                                                                                                 | Shape: Abstract                             |
| Width (mm): 110         Width (im): 4 %         Height (mm): 254         Height (in): 10         Weight (kg): 2.04         Weight (lbs): 4.5         Fixture Material: Aluminum <b>ELECTRICAL</b> Number of Lamps: 4         Lamp Type: LED Retrofit         Lamp Shape: MR16         Bulb Included: Bulb Not Included         Total Output Wattage (W): 20         Max. Wattage Per Lamp (W): 5                                                                                                                                                                                                                                                                                                                                          | Length (mm): 750                            |
| Width (in): 4 %         Height (mm): 254         Height (in): 10         Weight (kg): 2.04         Weight (lbs): 4.5         Fixture Material: Aluminum         ELECTRICAL         Number of Lamps: 4         Lamp Type: LED Retrofit         Lamp Shape: MR16         Bulb Included: Bulb Not Included         Total Output Wattage (W): 20         Max. Wattage Per Lamp (W): 5                                                                                                                                                                                                                                                                                                                                                         | Length (in): 29 <sup>1</sup> / <sub>2</sub> |
| Height (mm): 254<br>Height (in): 10<br>Weight (kg): 2.04<br>Weight (kg): 2.04<br>Weight (lbs): 4.5<br>Fixture Material: Aluminum<br>ELECTRICAL<br>Number of Lamps: 4<br>Lamp Type: LED Retrofit<br>Lamp Shape: MR16<br>Bulb Included: Bulb Not Included<br>Total Output Wattage (W): 20<br>Max. Wattage Per Lamp (W): 5                                                                                                                                                                                                                                                                                                                                                                                                                   | Width (mm): 110                             |
| Height (in): 10<br>Weight (kg): 2.04<br>Weight (lbs): 4.5<br>Fixture Material: Aluminum<br>ELECTRICAL<br>Number of Lamps: 4<br>Lamp Type: LED Retrofit<br>Lamp Shape: MR16<br>Bulb Included: Bulb Not Included<br>Total Output Wattage (W): 20<br>Max. Wattage Per Lamp (W): 5                                                                                                                                                                                                                                                                                                                                                                                                                                                            | Width (in): 4 <sup>5</sup> / <sub>16</sub>  |
| Weight (kg): 2.04<br>Weight (lbs): 4.5<br>Fixture Material: Aluminum<br>ELECTRICAL<br>Number of Lamps: 4<br>Lamp Type: LED Retrofit<br>Lamp Shape: MR16<br>Bulb Included: Bulb Not Included<br>Total Output Wattage (W): 20<br>Max. Wattage Per Lamp (W): 5                                                                                                                                                                                                                                                                                                                                                                                                                                                                               | Height (mm): 254                            |
| Weight (lbs): 4.5<br>Fixture Material: Aluminum<br>ELECTRICAL<br>Number of Lamps: 4<br>Lamp Type: LED Retrofit<br>Lamp Shape: MR16<br>Bulb Included: Bulb Not Included<br>Total Output Wattage (W): 20<br>Max. Wattage Per Lamp (W): 5                                                                                                                                                                                                                                                                                                                                                                                                                                                                                                    | Height (in): 10                             |
| Fixture Material: Aluminum ELECTRICAL Number of Lamps: 4 Lamp Type: LED Retrofit Lamp Shape: MR16 Bulb Included: Bulb Not Included Total Output Wattage (W): 20 Max. Wattage Per Lamp (W): 5                                                                                                                                                                                                                                                                                                                                                                                                                                                                                                                                              | Weight (kg): 2.04                           |
| ELECTRICAL<br>Number of Lamps: 4<br>Lamp Type: LED Retrofit<br>Lamp Shape: MR16<br>Bulb Included: Bulb Not Included<br>Total Output Wattage (W): 20<br>Max. Wattage Per Lamp (W): 5                                                                                                                                                                                                                                                                                                                                                                                                                                                                                                                                                       | Weight (lbs): 4.5                           |
| Number of Lamps: 4         Lamp Type: LED Retrofit         Lamp Shape: MR16         Bulb Included: Bulb Not Included         Total Output Wattage (W): 20         Max. Wattage Per Lamp (W): 5                                                                                                                                                                                                                                                                                                                                                                                                                                                                                                                                            | Fixture Material: Aluminum                  |
| Lamp Type: LED Retrofit<br>Lamp Shape: MR16<br>Bulb Included: Bulb Not Included<br>Total Output Wattage (W): 20<br>Max. Wattage Per Lamp (W): 5                                                                                                                                                                                                                                                                                                                                                                                                                                                                                                                                                                                           | ELECTRICAL                                  |
| Lamp Shape: MR16<br>Bulb Included: Bulb Not Included<br>Total Output Wattage (W): 20<br>Max. Wattage Per Lamp (W): 5                                                                                                                                                                                                                                                                                                                                                                                                                                                                                                                                                                                                                      | Number of Lamps: 4                          |
| Bulb Included: Bulb Not Included<br>Total Output Wattage (W): 20<br>Max. Wattage Per Lamp (W): 5                                                                                                                                                                                                                                                                                                                                                                                                                                                                                                                                                                                                                                          | Lamp Type: LED Retrofit                     |
| Total Output Wattage (W): 20<br>Max. Wattage Per Lamp (W): 5                                                                                                                                                                                                                                                                                                                                                                                                                                                                                                                                                                                                                                                                              | Lamp Shape: MR16                            |
| Max. Wattage Per Lamp (W): 5                                                                                                                                                                                                                                                                                                                                                                                                                                                                                                                                                                                                                                                                                                              | Bulb Included: Bulb Not Included            |
|                                                                                                                                                                                                                                                                                                                                                                                                                                                                                                                                                                                                                                                                                                                                           | Total Output Wattage (W): 20                |
| Lamp Base: GU10                                                                                                                                                                                                                                                                                                                                                                                                                                                                                                                                                                                                                                                                                                                           | Max. Wattage Per Lamp (W): 5                |
| Lamp Base. 0010                                                                                                                                                                                                                                                                                                                                                                                                                                                                                                                                                                                                                                                                                                                           | Lamp Base: GU10                             |

750mm 29 1/2"

D

Page 2/10

Zaneen Group Inc. © 2024, T 1800-388-3382, F 416-247-9319, www.zaneen.com

Available for International specifications by adding 'INT' at the end of the existing Model #. For assistance on 'custom' specifications, contact zteam@zaneen.com.