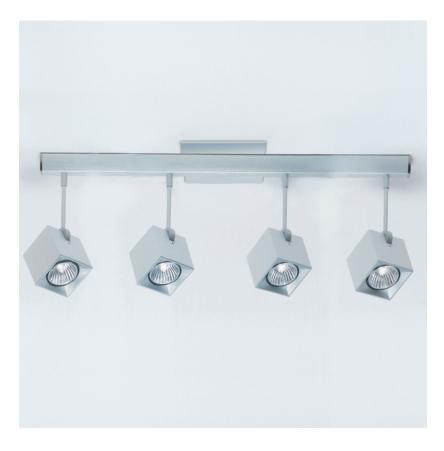

### **DAU SURFACE**

## D92018

| GENERAL         Series: Dau         Brand: Milan         Division: Design         Mounting Type: Surface         Mounting Location: Ceiling         Subcategory: Pendant         PHYSICAL         Shape: Abstract         Length (mm): 750         Length (in): 29 ½         Width (mm): 110         Width (in): 4 ½         Height (mm): 254         Height (in): 10         Weight (kg): 2.04         Weight (kg): 2.04         Weight (lbs): 4.5         Fixture Material: Aluminum         ELECTRICAL         Number of Lamps: 4         Lamp Type: LED Retrofit         Lamp Shape: MR16         Bulb Included: Bulb Not Included         Total Output Wattage (W): 20         Max. Wattage Per Lamp (W): 5         Lamp Bage: GLI10 |                                             |
|-------------------------------------------------------------------------------------------------------------------------------------------------------------------------------------------------------------------------------------------------------------------------------------------------------------------------------------------------------------------------------------------------------------------------------------------------------------------------------------------------------------------------------------------------------------------------------------------------------------------------------------------------------------------------------------------------------------------------------------------|---------------------------------------------|
| Brand: MilanBrand: MilanDivision: DesignMounting Type: SurfaceMounting Location: CeilingSubcategory: Pendant <b>PHYSICAL</b> Shape: AbstractLength (mm): 750Length (in): 29 $\frac{1}{2}$ Width (mm): 110Width (in): 4 $\frac{5}{16}$ Height (mm): 254Height (in): 10Weight (kg): 2.04Weight (lbs): 4.5Fixture Material: Aluminum <b>ELECTRICAL</b> Number of Lamps: 4Lamp Type: LED RetrofitLamp Shape: MR16Bulb Included: Bulb Not IncludedTotal Output Wattage (W): 20Max. Wattage Per Lamp (W): 5                                                                                                                                                                                                                                     | GENERAL                                     |
| Division: Design<br>Mounting Type: Surface<br>Mounting Location: Ceiling<br>Subcategory: Pendant<br><b>PHYSICAL</b><br>Shape: Abstract<br>Length (mm): 750<br>Length (in): 29 $\frac{1}{2}$<br>Width (mm): 110<br>Width (in): 4 $\frac{5}{16}$<br>Height (mm): 254<br>Height (in): 10<br>Weight (kg): 2.04<br>Weight (kg): 2.04<br>Weight (lbs): 4.5<br>Fixture Material: Aluminum<br><b>ELECTRICAL</b><br>Number of Lamps: 4<br>Lamp Type: LED Retrofit<br>Lamp Shape: MR16<br>Bulb Included: Bulb Not Included<br>Total Output Wattage (W): 20<br>Max. Wattage Per Lamp (W): 5                                                                                                                                                          | Series: Dau                                 |
| Mounting Type: SurfaceMounting Location: CeilingSubcategory: PendantPHYSICALShape: AbstractLength (mm): 750Length (in): $29 \frac{1}{2}$ Width (mm): 110Width (in): $4^{\frac{5}{16}}$ Height (mm): 254Height (in): 10Weight (kg): 2.04Weight (lbs): 4.5Fixture Material: AluminumELECTRICALNumber of Lamps: 4Lamp Type: LED RetrofitLamp Shape: MR16Bulb Included: Bulb Not IncludedTotal Output Wattage (W): 20Max. Wattage Per Lamp (W): 5                                                                                                                                                                                                                                                                                             | Brand: Milan                                |
| Mounting Location: CeilingSubcategory: PendantPHYSICALShape: AbstractLength (mm): 750Length (in): 29 $\frac{1}{2}$ Width (mm): 110Width (in): 4 $\frac{5}{16}$ Height (mm): 254Height (in): 10Weight (kg): 2.04Weight (lbs): 4.5Fixture Material: AluminumELECTRICALNumber of Lamps: 4Lamp Type: LED RetrofitLamp Shape: MR16Bulb Included: Bulb Not IncludedTotal Output Wattage (W): 20Max. Wattage Per Lamp (W): 5                                                                                                                                                                                                                                                                                                                     | Division: Design                            |
| Subcategory: PendantPHYSICALShape: AbstractLength (mm): 750Length (in): 29 $\frac{1}{2}$ Width (mm): 110Width (in): 4 $\frac{1}{16}$ Height (mm): 254Height (in): 10Weight (kg): 2.04Weight (lbs): 4.5Fixture Material: AluminumELECTRICALNumber of Lamps: 4Lamp Type: LED RetrofitLamp Shape: MR16Bulb Included: Bulb Not IncludedTotal Output Wattage (W): 20Max. Wattage Per Lamp (W): 5                                                                                                                                                                                                                                                                                                                                               | Mounting Type: Surface                      |
| PHYSICALShape: AbstractLength (mm): 750Length (in): 29 $\frac{1}{2}$ Width (mm): 110Width (in): 4 $\frac{5}{16}$ Height (mm): 254Height (in): 10Weight (kg): 2.04Weight (lbs): 4.5Fixture Material: AluminumELECTRICALNumber of Lamps: 4Lamp Type: LED RetrofitLamp Shape: MR16Bulb Included: Bulb Not IncludedTotal Output Wattage (W): 20Max. Wattage Per Lamp (W): 5                                                                                                                                                                                                                                                                                                                                                                   | Mounting Location: Ceiling                  |
| Shape: Abstract<br>Length (mm): 750<br>Length (in): $29 \frac{1}{2}$<br>Width (mm): 110<br>Width (in): $4 \frac{5}{16}$<br>Height (mm): 254<br>Height (mm): 254<br>Height (in): 10<br>Weight (kg): 2.04<br>Weight (kg): 2.04<br>Weight (lbs): 4.5<br>Fixture Material: Aluminum<br><b>ELECTRICAL</b><br>Number of Lamps: 4<br>Lamp Type: LED Retrofit<br>Lamp Shape: MR16<br>Bulb Included: Bulb Not Included<br>Total Output Wattage (W): 20<br>Max. Wattage Per Lamp (W): 5                                                                                                                                                                                                                                                             | Subcategory: Pendant                        |
| Length (mm): 750Length (in): $29 \frac{1}{2}$ Width (mm): 110Width (in): $4 \frac{5}{16}$ Height (mm): 254Height (in): 10Weight (kg): 2.04Weight (lbs): 4.5Fixture Material: Aluminum <b>ELECTRICAL</b> Number of Lamps: 4Lamp Type: LED RetrofitLamp Shape: MR16Bulb Included: Bulb Not IncludedTotal Output Wattage (W): 20Max. Wattage Per Lamp (W): 5                                                                                                                                                                                                                                                                                                                                                                                 | PHYSICAL                                    |
| Length (in): 29 $\frac{1}{2}$ Width (mm): 110Width (in): 4 $\frac{5}{16}$ Height (mm): 254Height (in): 10Weight (kg): 2.04Weight (lbs): 4.5Fixture Material: Aluminum <b>ELECTRICAL</b> Number of Lamps: 4Lamp Type: LED RetrofitLamp Shape: MR16Bulb Included: Bulb Not IncludedTotal Output Wattage (W): 20Max. Wattage Per Lamp (W): 5                                                                                                                                                                                                                                                                                                                                                                                                 | Shape: Abstract                             |
| Width (mm): 110         Width (im): 4 %         Height (mm): 254         Height (in): 10         Weight (kg): 2.04         Weight (lbs): 4.5         Fixture Material: Aluminum <b>ELECTRICAL</b> Number of Lamps: 4         Lamp Type: LED Retrofit         Lamp Shape: MR16         Bulb Included: Bulb Not Included         Total Output Wattage (W): 20         Max. Wattage Per Lamp (W): 5                                                                                                                                                                                                                                                                                                                                          | Length (mm): 750                            |
| Width (in): 4 %         Height (mm): 254         Height (in): 10         Weight (kg): 2.04         Weight (lbs): 4.5         Fixture Material: Aluminum         ELECTRICAL         Number of Lamps: 4         Lamp Type: LED Retrofit         Lamp Shape: MR16         Bulb Included: Bulb Not Included         Total Output Wattage (W): 20         Max. Wattage Per Lamp (W): 5                                                                                                                                                                                                                                                                                                                                                         | Length (in): 29 <sup>1</sup> / <sub>2</sub> |
| Height (mm): 254<br>Height (in): 10<br>Weight (kg): 2.04<br>Weight (kg): 2.04<br>Weight (lbs): 4.5<br>Fixture Material: Aluminum<br>ELECTRICAL<br>Number of Lamps: 4<br>Lamp Type: LED Retrofit<br>Lamp Shape: MR16<br>Bulb Included: Bulb Not Included<br>Total Output Wattage (W): 20<br>Max. Wattage Per Lamp (W): 5                                                                                                                                                                                                                                                                                                                                                                                                                   | Width (mm): 110                             |
| Height (in): 10<br>Weight (kg): 2.04<br>Weight (lbs): 4.5<br>Fixture Material: Aluminum<br>ELECTRICAL<br>Number of Lamps: 4<br>Lamp Type: LED Retrofit<br>Lamp Shape: MR16<br>Bulb Included: Bulb Not Included<br>Total Output Wattage (W): 20<br>Max. Wattage Per Lamp (W): 5                                                                                                                                                                                                                                                                                                                                                                                                                                                            | Width (in): 4 <sup>5</sup> / <sub>16</sub>  |
| Weight (kg): 2.04<br>Weight (lbs): 4.5<br>Fixture Material: Aluminum<br>ELECTRICAL<br>Number of Lamps: 4<br>Lamp Type: LED Retrofit<br>Lamp Shape: MR16<br>Bulb Included: Bulb Not Included<br>Total Output Wattage (W): 20<br>Max. Wattage Per Lamp (W): 5                                                                                                                                                                                                                                                                                                                                                                                                                                                                               | Height (mm): 254                            |
| Weight (lbs): 4.5<br>Fixture Material: Aluminum<br>ELECTRICAL<br>Number of Lamps: 4<br>Lamp Type: LED Retrofit<br>Lamp Shape: MR16<br>Bulb Included: Bulb Not Included<br>Total Output Wattage (W): 20<br>Max. Wattage Per Lamp (W): 5                                                                                                                                                                                                                                                                                                                                                                                                                                                                                                    | Height (in): 10                             |
| Fixture Material: Aluminum ELECTRICAL Number of Lamps: 4 Lamp Type: LED Retrofit Lamp Shape: MR16 Bulb Included: Bulb Not Included Total Output Wattage (W): 20 Max. Wattage Per Lamp (W): 5                                                                                                                                                                                                                                                                                                                                                                                                                                                                                                                                              | Weight (kg): 2.04                           |
| ELECTRICAL<br>Number of Lamps: 4<br>Lamp Type: LED Retrofit<br>Lamp Shape: MR16<br>Bulb Included: Bulb Not Included<br>Total Output Wattage (W): 20<br>Max. Wattage Per Lamp (W): 5                                                                                                                                                                                                                                                                                                                                                                                                                                                                                                                                                       | Weight (lbs): 4.5                           |
| Number of Lamps: 4         Lamp Type: LED Retrofit         Lamp Shape: MR16         Bulb Included: Bulb Not Included         Total Output Wattage (W): 20         Max. Wattage Per Lamp (W): 5                                                                                                                                                                                                                                                                                                                                                                                                                                                                                                                                            | Fixture Material: Aluminum                  |
| Lamp Type: LED Retrofit<br>Lamp Shape: MR16<br>Bulb Included: Bulb Not Included<br>Total Output Wattage (W): 20<br>Max. Wattage Per Lamp (W): 5                                                                                                                                                                                                                                                                                                                                                                                                                                                                                                                                                                                           | ELECTRICAL                                  |
| Lamp Shape: MR16<br>Bulb Included: Bulb Not Included<br>Total Output Wattage (W): 20<br>Max. Wattage Per Lamp (W): 5                                                                                                                                                                                                                                                                                                                                                                                                                                                                                                                                                                                                                      | Number of Lamps: 4                          |
| Bulb Included: Bulb Not Included<br>Total Output Wattage (W): 20<br>Max. Wattage Per Lamp (W): 5                                                                                                                                                                                                                                                                                                                                                                                                                                                                                                                                                                                                                                          | Lamp Type: LED Retrofit                     |
| Total Output Wattage (W): 20<br>Max. Wattage Per Lamp (W): 5                                                                                                                                                                                                                                                                                                                                                                                                                                                                                                                                                                                                                                                                              | Lamp Shape: MR16                            |
| Max. Wattage Per Lamp (W): 5                                                                                                                                                                                                                                                                                                                                                                                                                                                                                                                                                                                                                                                                                                              | Bulb Included: Bulb Not Included            |
|                                                                                                                                                                                                                                                                                                                                                                                                                                                                                                                                                                                                                                                                                                                                           | Total Output Wattage (W): 20                |
| Lamp Base: GU10                                                                                                                                                                                                                                                                                                                                                                                                                                                                                                                                                                                                                                                                                                                           | Max. Wattage Per Lamp (W): 5                |
| Lamp Base. 0010                                                                                                                                                                                                                                                                                                                                                                                                                                                                                                                                                                                                                                                                                                                           | Lamp Base: GU10                             |

750mm 29 1/2"

D

Page 2/10

Zaneen Group Inc. © 2024, T 1800-388-3382, F 416-247-9319, www.zaneen.com

Available for International specifications by adding 'INT' at the end of the existing Model #. For assistance on 'custom' specifications, contact zteam@zaneen.com.