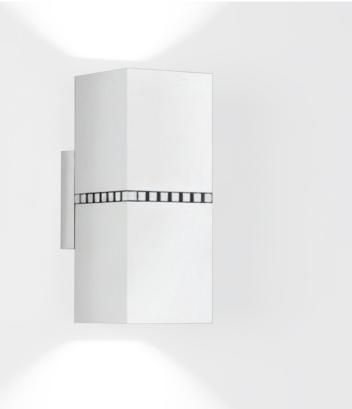

### D93189

| GENERAL                                                |
|--------------------------------------------------------|
| Series: Dau                                            |
| Brand: Milan                                           |
| Division: Design                                       |
| Mounting Type: Surface                                 |
| Mounting Location: Wall                                |
| Subcategory: Up/Down Light                             |
| PHYSICAL                                               |
| Shape: Cube                                            |
| Length (mm): 80                                        |
| Length (in): $3\frac{1}{8}$                            |
| Height (mm): 101                                       |
| Height (in): 4                                         |
| Extension (mm): 114                                    |
| Extension (in): $4\frac{1}{2}$                         |
| Light Distribution: Direct                             |
| Weight (kg): 4.5                                       |
| Weight (lbs): 10                                       |
| ELECTRICAL                                             |
| Lamp Type: LED                                         |
| Max. Wattage Per Lamp (W): 10                          |
| Dimming: Non-Dimmable                                  |
| Driver Included: Yes                                   |
| Driver Type: Constant Current                          |
| Driver Class: Class 2                                  |
| Input Voltage (V): 120                                 |
| LED                                                    |
| Delivered Lumen Range: 500 - 999 lm                    |
| Number of LEDs: 1                                      |
| Color Temperature (°K): 2700                           |
| Max. Delivered Lumen (lm): 829.93                      |
| Nominal Lumen (lm): 1010                               |
| CRI: >80 CRI                                           |
| OPTICAL                                                |
| Reflector°: 50° (avaiable in 24° and 32° upon request) |

### RATINGS AND CERTIFICATIONS

Certified By: CSA Certified to UL and CSA Standards IP rating: IP44 PROJECT TYPE NOTES QUANTITY DATE

108mm 4 <sup>1/4</sup>"

J-Box cover plate Included

80mm 3 1/8"

D

101mm 4"

Zaneen Group Inc. © 2024, T 1800-388-3382, F 416-247-9319, www.zaneen.com