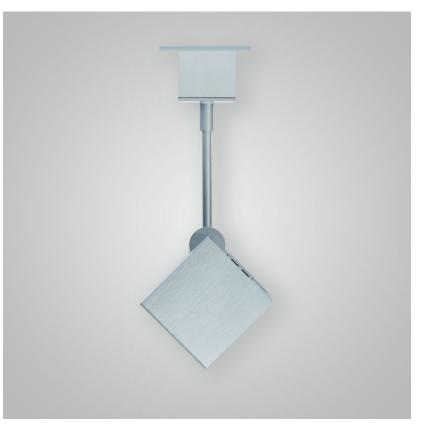

## D93146

| GENERAL                                 |
|-----------------------------------------|
| Series: Dau                             |
| Brand: Milan                            |
| Division: Design                        |
| Mounting Type: Surface                  |
| Mounting Location: Wall                 |
|                                         |
| PHYSICAL                                |
| Shape: Cube                             |
| Length (mm): 110                        |
| Length (in): $4\frac{5}{16}$            |
| Height (mm): 110                        |
| Height (in): $4\frac{5}{16}$            |
| Extension (mm): 101                     |
| Extension (in): 4.0                     |
| Weight (kg): 0.91                       |
| Weight (lbs): 2                         |
| Fixture Finish: SST                     |
| Fixture Material: Metal                 |
| ELECTRICAL                              |
| Number of Lamps: 1                      |
| Lamp Type: LED                          |
| Max. Wattage Per Lamp (W): 4            |
| Dimming: Electronic Low Voltage Dimming |
| Input Voltage (V): 120                  |
| LED                                     |
| Number of LEDs: 1                       |
| Color Temperature (°K): 2700 / 2900     |
| Nominal Lumen (lm): 300                 |
| CRI: >80 CRI                            |
| OPTICAL                                 |
|                                         |

J-Box cover plate Included

#### 80mm 3 1/8"

D

101mm 4"