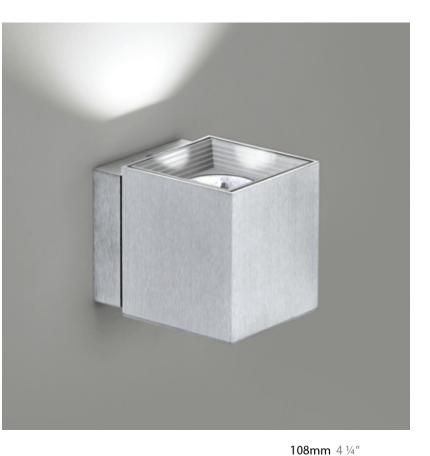

## D93148

| GENERAL                                     |
|---------------------------------------------|
| Series: Dau                                 |
| Brand: Milan                                |
| Division: Design                            |
| Mounting Type: Surface                      |
| Mounting Location: Wall                     |
| Subcategory: Up/Down Light                  |
| PHYSICAL                                    |
| Shape: Cube                                 |
| Length (mm): 110                            |
| Length (in): $4\frac{5}{16}$                |
| Height (mm): 110                            |
| Height (in): 4 <sup>5</sup> / <sub>16</sub> |
| Extension (mm): 101                         |
| Extension (in): 4.0                         |
| Weight (kg): 0.91                           |
| Weight (lbs): 2                             |
| Fixture Finish: SST                         |
| Fixture Material: Metal                     |
| ELECTRICAL                                  |
| Number of Lamps: 2                          |
| Lamp Type: LED                              |
| Total Output Wattage (W): 8                 |
| Max. Wattage Per Lamp (W): 4                |
| Dimming: Electronic Low Voltage Dimming     |
| Driver Type: operates without a driver      |
| Input Voltage (V): 120                      |
| LED                                         |
| Delivered Lumen Range: 100 - 499 lm         |
| Number of LEDs: 2                           |
| Color Temperature (°K): 2700 / 2900         |
| Max. Delivered Lumen (lm): 339.01           |
| Nominal Lumen (lm): 600                     |
| CRI: >80 CRI                                |
| OPTICAL                                     |
| RATINGS AND CERTIFICATIONS                  |

108mm 4 1/4" 108mm 4 <sup>1</sup>/4"

J-Box cover plate Included

80mm 3 1/8"

D

|  | 1/8    |
|--|--------|
|  | 80mm 3 |
|  | 80r    |

101mm 4"

| PROJECT |  |
|---------|--|
| TYPE    |  |

| ТҮРЕ     |  |  |  |
|----------|--|--|--|
| NOTES    |  |  |  |
| QUANTITY |  |  |  |
| DATE     |  |  |  |