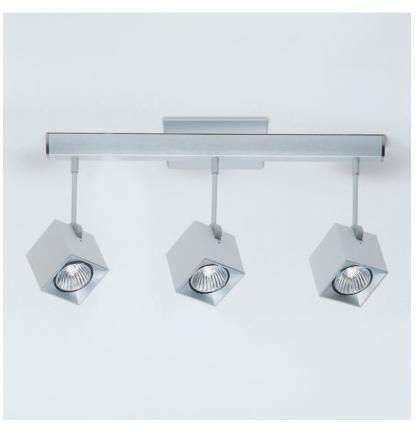

## **DAU SURFACE**

## D92017

| GENERALSeries: DauBrand: MilanDivision: DesignMounting Type: SurfaceMounting Location: CeilingSubcategory: PendantPHYSICALShape: AbstractLength (mm): 520Length (in): $20 \frac{1}{2}$ Width (mm): 110Width (in): $4 \frac{5}{16}$ Height (mm): 254Height (in): 10Weight (kg): 1.4Weight (lbs): 3Fixture Material: AluminumELECTRICALNumber of Lamps: 3Lamp Type: LED RetrofitLamp Shape: MR16                                                   |
|--------------------------------------------------------------------------------------------------------------------------------------------------------------------------------------------------------------------------------------------------------------------------------------------------------------------------------------------------------------------------------------------------------------------------------------------------|
| Brand: Milan<br>Division: Design<br>Mounting Type: Surface<br>Mounting Location: Ceiling<br>Subcategory: Pendant<br><b>PHYSICAL</b><br>Shape: Abstract<br>Length (mm): 520<br>Length (in): 20 $\frac{1}{2}$<br>Width (mm): 110<br>Width (in): 4 $\frac{5}{16}$<br>Height (mm): 254<br>Height (in): 10<br>Weight (kg): 1.4<br>Weight (lbs): 3<br>Fixture Material: Aluminum<br><b>ELECTRICAL</b><br>Number of Lamps: 3<br>Lamp Type: LED Retrofit |
| Division: Design<br>Mounting Type: Surface<br>Mounting Location: Ceiling<br>Subcategory: Pendant<br><b>PHYSICAL</b><br>Shape: Abstract<br>Length (mm): 520<br>Length (in): 20 $\frac{1}{2}$<br>Width (mm): 110<br>Width (in): 4 $\frac{5}{16}$<br>Height (mm): 254<br>Height (in): 10<br>Weight (kg): 1.4<br>Weight (lbs): 3<br>Fixture Material: Aluminum<br><b>ELECTRICAL</b><br>Number of Lamps: 3<br>Lamp Type: LED Retrofit                 |
| Mounting Type: SurfaceMounting Location: CeilingSubcategory: PendantPHYSICALShape: AbstractLength (mm): 520Length (in): $20\frac{1}{2}$ Width (mm): 110Width (in): $4\frac{5}{16}$ Height (mm): 254Height (in): 10Weight (kg): 1.4Weight (lbs): 3Fixture Material: AluminumELECTRICALNumber of Lamps: 3Lamp Type: LED Retrofit                                                                                                                   |
| Mounting Location: Ceiling<br>Subcategory: Pendant<br>PHYSICAL<br>Shape: Abstract<br>Length (mm): 520<br>Length (in): 20 ½<br>Width (mm): 110<br>Width (in): 4 ½<br>Height (mm): 254<br>Height (mm): 254<br>Height (in): 10<br>Weight (kg): 1.4<br>Weight (lbs): 3<br>Fixture Material: Aluminum<br>ELECTRICAL<br>Number of Lamps: 3<br>Lamp Type: LED Retrofit                                                                                  |
| Subcategory: Pendant<br>PHYSICAL<br>Shape: Abstract<br>Length (mm): 520<br>Length (in): 20 $\frac{1}{2}$<br>Width (mm): 110<br>Width (in): 4 $\frac{5}{16}$<br>Height (mm): 254<br>Height (in): 10<br>Weight (kg): 1.4<br>Weight (lbs): 3<br>Fixture Material: Aluminum<br>ELECTRICAL<br>Number of Lamps: 3<br>Lamp Type: LED Retrofit                                                                                                           |
| PHYSICAL<br>Shape: Abstract<br>Length (mm): 520<br>Length (in): 20 <sup>1</sup> / <sub>2</sub><br>Width (mm): 110<br>Width (in): 4 <sup>5</sup> / <sub>16</sub><br>Height (mm): 254<br>Height (mm): 254<br>Height (in): 10<br>Weight (kg): 1.4<br>Weight (kg): 1.4<br>Weight (lbs): 3<br>Fixture Material: Aluminum<br>ELECTRICAL<br>Number of Lamps: 3<br>Lamp Type: LED Retrofit                                                               |
| Shape: Abstract<br>Length (mm): 520<br>Length (in): 20 <sup>1</sup> / <sub>2</sub><br>Width (mm): 110<br>Width (in): 4 <sup>5</sup> / <sub>16</sub><br>Height (mm): 254<br>Height (in): 10<br>Weight (kg): 1.4<br>Weight (lbs): 3<br>Fixture Material: Aluminum<br>ELECTRICAL<br>Number of Lamps: 3<br>Lamp Type: LED Retrofit                                                                                                                   |
| Length (mm): 520<br>Length (in): 20 $\frac{1}{2}$<br>Width (mm): 10<br>Width (in): 4 $\frac{5}{16}$<br>Height (mm): 254<br>Height (in): 10<br>Weight (kg): 1.4<br>Weight (lbs): 3<br>Fixture Material: Aluminum<br>ELECTRICAL<br>Number of Lamps: 3<br>Lamp Type: LED Retrofit                                                                                                                                                                   |
| Length (in): 20 $\frac{1}{2}$<br>Width (mm): 110<br>Width (in): 4 $\frac{5}{16}$<br>Height (mm): 254<br>Height (in): 10<br>Weight (kg): 1.4<br>Weight (lbs): 3<br>Fixture Material: Aluminum<br>ELECTRICAL<br>Number of Lamps: 3<br>Lamp Type: LED Retrofit                                                                                                                                                                                      |
| Width (mm): 110         Width (in): 4 ½         Height (mm): 254         Height (in): 10         Weight (kg): 1.4         Weight (lbs): 3         Fixture Material: Aluminum         ELECTRICAL         Number of Lamps: 3         Lamp Type: LED Retrofit                                                                                                                                                                                       |
| Width (in): 4 %         Height (mm): 254         Height (in): 10         Weight (kg): 1.4         Weight (lbs): 3         Fixture Material: Aluminum         ELECTRICAL         Number of Lamps: 3         Lamp Type: LED Retrofit                                                                                                                                                                                                               |
| Height (mm): 254<br>Height (in): 10<br>Weight (kg): 1.4<br>Weight (lbs): 3<br>Fixture Material: Aluminum<br>ELECTRICAL<br>Number of Lamps: 3<br>Lamp Type: LED Retrofit                                                                                                                                                                                                                                                                          |
| Height (in): 10<br>Weight (kg): 1.4<br>Weight (lbs): 3<br>Fixture Material: Aluminum<br>ELECTRICAL<br>Number of Lamps: 3<br>Lamp Type: LED Retrofit                                                                                                                                                                                                                                                                                              |
| Weight (kg): 1.4<br>Weight (lbs): 3<br>Fixture Material: Aluminum<br>ELECTRICAL<br>Number of Lamps: 3<br>Lamp Type: LED Retrofit                                                                                                                                                                                                                                                                                                                 |
| Weight (lbs): 3<br>Fixture Material: Aluminum<br>ELECTRICAL<br>Number of Lamps: 3<br>Lamp Type: LED Retrofit                                                                                                                                                                                                                                                                                                                                     |
| Fixture Material: Aluminum ELECTRICAL Number of Lamps: 3 Lamp Type: LED Retrofit                                                                                                                                                                                                                                                                                                                                                                 |
| ELECTRICAL<br>Number of Lamps: 3<br>Lamp Type: LED Retrofit                                                                                                                                                                                                                                                                                                                                                                                      |
| Number of Lamps: 3<br>Lamp Type: LED Retrofit                                                                                                                                                                                                                                                                                                                                                                                                    |
| Lamp Type: LED Retrofit                                                                                                                                                                                                                                                                                                                                                                                                                          |
|                                                                                                                                                                                                                                                                                                                                                                                                                                                  |
| Lamp Shape: MR16                                                                                                                                                                                                                                                                                                                                                                                                                                 |
|                                                                                                                                                                                                                                                                                                                                                                                                                                                  |
| Bulb Included: Bulb Not Included                                                                                                                                                                                                                                                                                                                                                                                                                 |
| Total Output Wattage (W): 15                                                                                                                                                                                                                                                                                                                                                                                                                     |
| Max. Wattage Per Lamp (W): 5                                                                                                                                                                                                                                                                                                                                                                                                                     |
| Lamp Base: GU10                                                                                                                                                                                                                                                                                                                                                                                                                                  |
| Input Voltage (V): 120                                                                                                                                                                                                                                                                                                                                                                                                                           |

520mm 20 1/2"

Zaneen Group Inc. © 2024, T 1800-388-3382, F 416-247-9319, www.zaneen.com

Available for International specifications by adding 'INT' at the end of the existing Model #. For assistance on 'custom' specifications, contact zteam@zaneen.com.