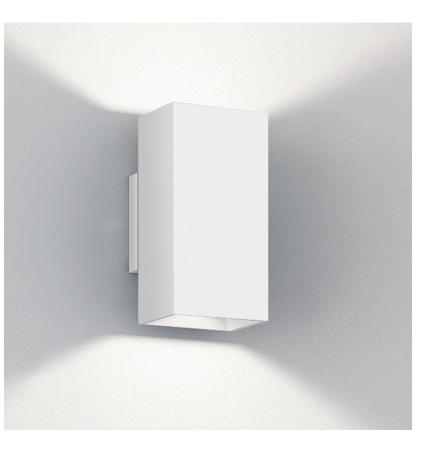

### D93189

| GENERAL                                                |
|--------------------------------------------------------|
| Series: Dau                                            |
| Brand: Milan                                           |
| Division: Design                                       |
| Mounting Type: Surface                                 |
| Mounting Location: Wall                                |
| Subcategory: Up/Down Light                             |
| PHYSICAL                                               |
| Shape: Cube                                            |
| Length (mm): 80                                        |
| Length (in): $3\frac{1}{8}$                            |
| Height (mm): 101                                       |
| Height (in): 4                                         |
| Extension (mm): 114                                    |
| Extension (in): $4\frac{1}{2}$                         |
| Light Distribution: Direct                             |
| Weight (kg): 4.5                                       |
| Weight (lbs): 10                                       |
| ELECTRICAL                                             |
| Lamp Type: LED                                         |
| Max. Wattage Per Lamp (W): 10                          |
| Dimming: Non-Dimmable                                  |
| Driver Included: Yes                                   |
| Driver Type: Constant Current                          |
| Driver Class: Class 2                                  |
| Input Voltage (V): 120                                 |
| LED                                                    |
| Delivered Lumen Range: 500 - 999 lm                    |
| Number of LEDs: 1                                      |
| Color Temperature (°K): 2700                           |
| Max. Delivered Lumen (lm): 829.93                      |
| Nominal Lumen (lm): 1010                               |
| CRI: >80 CRI                                           |
| OPTICAL                                                |
| Reflector°: 50° (avaiable in 24° and 32° upon request) |

### RATINGS AND CERTIFICATIONS

Certified By: CSA Certified to UL and CSA Standards IP rating: IP44 PROJECT TYPE NOTES QUANTITY DATE

108mm 4 <sup>1/4</sup>"

J-Box cover plate Included

80mm 3 1/8"

D

101mm 4"

Zaneen Group Inc. © 2024, T 1800-388-3382, F 416-247-9319, www.zaneen.com